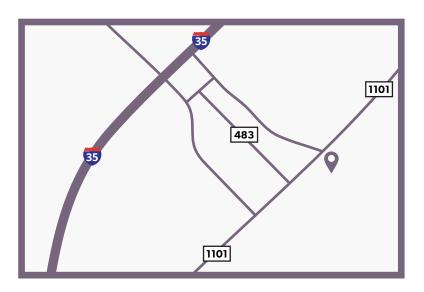

## Ovation Fertility New Braunfels – Andrology Lab 705 Congrations Drive Suite 102

705 Generations Drive, Suite 102 New Braunfels, Texas 78130 830.608.8004 830.620.9077 (Fax)

From I-35 North in New Braunfels, exit at 306/Creekside Crossing and turn right (east). Continue on Creekside Crossing past the Creekside shopping complex. Turn left (north) on FM 1101 at Resolute Health Hospital. Continue on FM 1101, then turn right onto Generations Drive and enter the first driveway on your left. The TFC/Ovation Fertility office is in the first building, in Suite 102, accessible through the courtyard area.